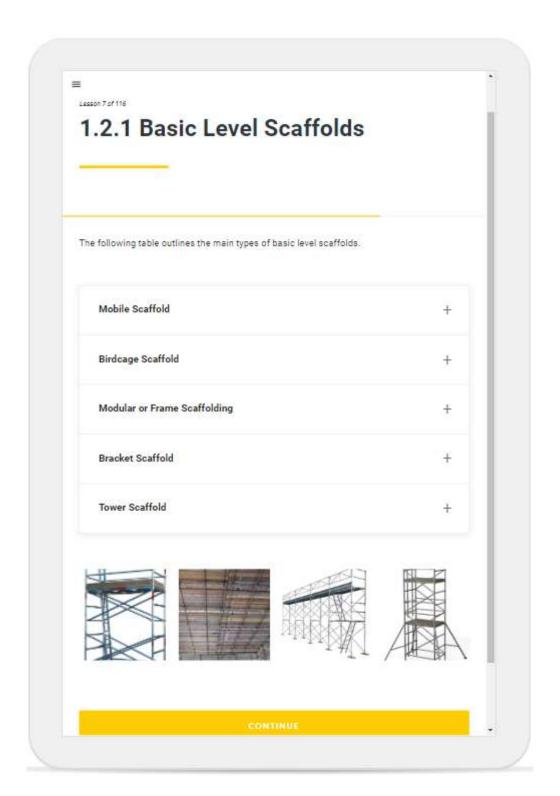

## CPCCLSF4001 Licence to Erect, Alter and Dismantle Scaffolding Advanced Level



## Overview

This online workbook is pre-course material only - you are still required to attend a practical session and successfully complete a practical assessment before you will be awarded a nationally recognised statement of attainment. Take your time and read each section carefully, it might help for you to take notes.

Make sure you answer all of the checkpoint review questions along the way.

The results of this will be sent to your trainer as part of your course assessment.

## What you will learn

This course is designed to help you understand all of the elements required for a Licence to Erect, Alter and Dismantle Scaffolding Advanced Level.

SECTION 1

1.1 INTRODUCTION