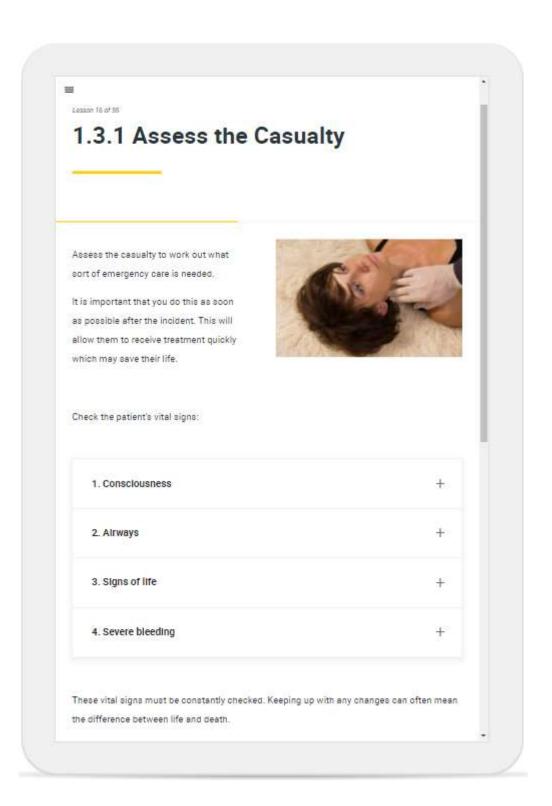

## HLTAID009 Provide Cardiopulmonary Resuscitation Training



## Overview

This online workbook is pre-course material only - you are still required to attend a practical session and successfully complete a practical assessment before you will be awarded a nationally recognised statement of attainment. Take your time and read each section carefully, it might help for you to take notes.

Make sure you answer all of the checkpoint review questions along the way.

The results of this will be sent to your trainer as part of your course assessment.

## What you will learn

This course is designed to help you understand all of the elements required to Provide Cardiopulmonary Resuscitation.

SECTION S

1.1 INTRODUCTION