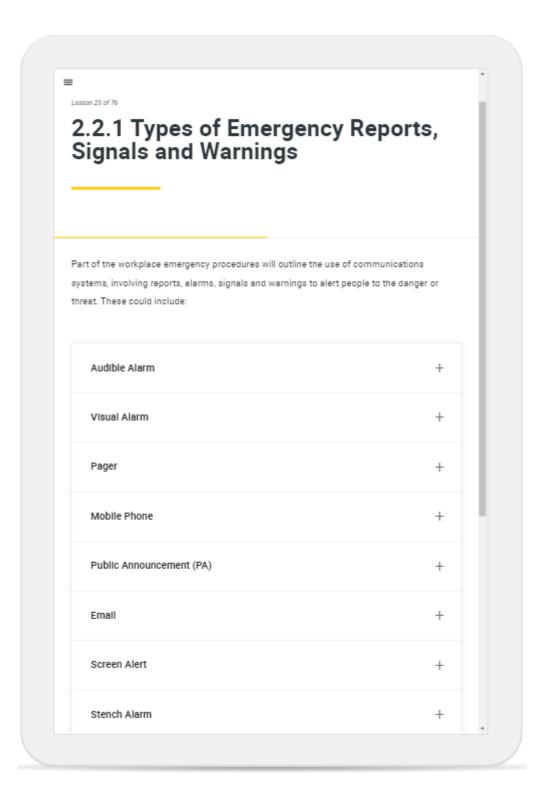

## PUAFER005 Operate as Part of an Emergency Control Organisation



## Overview

notes

This online workbook is pre-course material only - you are still required to attend a practical session and successfully complete a practical assessment before you will be awarded a nationally recognised statement of attainment.

Take your time and read each section carefully, it might help for you to take

Make sure you answer all of the checkpoint review questions along the way.

The results of this will be sent to your trainer as part of your course assessment.

## What you will learn

This course is designed to help you understand all of the elements required to operate as part of an emergency control organisation.

SECTION 1

1.1 INTRODUCTION