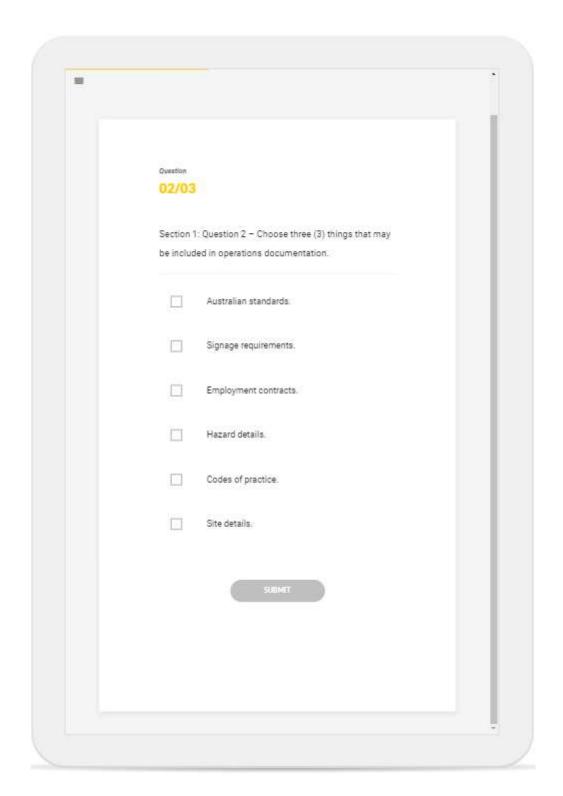

Take your time and read each section carefully, it might help for you to take notes.

Make sure you answer all of the checkpoint review questions along the way.

The results of this will be sent to your trainer as part of your course assessment.