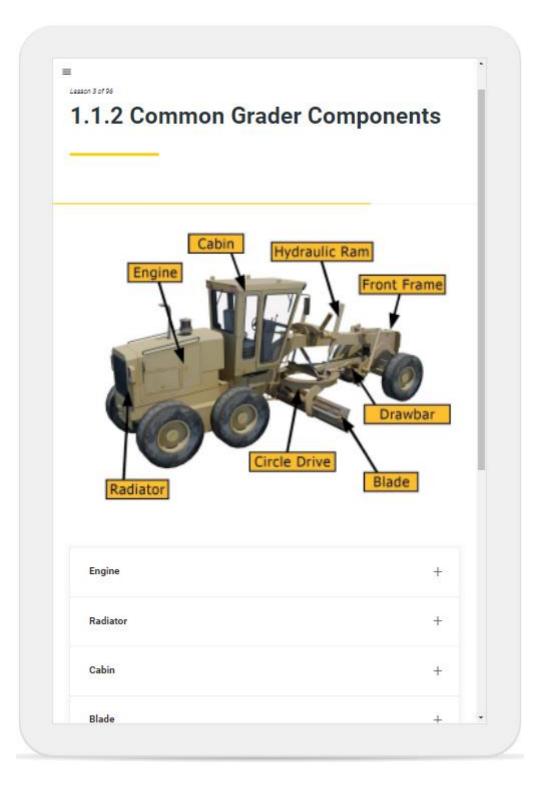

## RIIMPO324F Conduct Civil Construction Grader Operations



## Overview

This online workbook is pre-course material only - you are still required to attend a practical session and successfully complete a practical assessment before you will be awarded a nationally recognised statement of attainment. Take your time and read each section carefully, it might help for you to take notes.

Make sure you answer all of the checkpoint review questions along the way. The results of this will be sent to your trainer as part of your course assessment.

## What you will learn

This course is designed to help you understand all of the elements required to Conduct Civil Construction Grader Operations.

SECTION 1

1.1 INTRODUCTION





|                                                         | • |
|---------------------------------------------------------|---|
|                                                         | J |
|                                                         |   |
|                                                         |   |
| Question 01/01                                          |   |
| 01/01                                                   |   |
| Section 1: Question 1- What are site details, emergency |   |
| procedures, and equipment and work instructions         |   |
| examples of?                                            |   |
|                                                         |   |
| Australian standards.                                   |   |
|